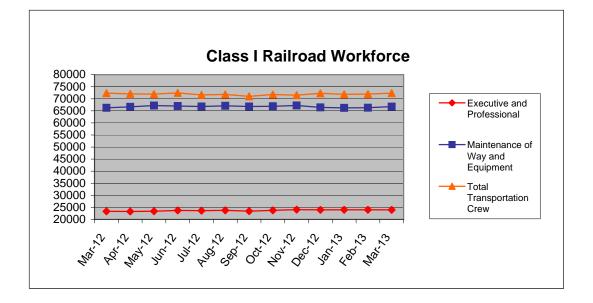

### PART 1. Number of Employees

|                                              | Number of |        |          |
|----------------------------------------------|-----------|--------|----------|
|                                              | Employees | % of C | hange    |
|                                              | Mid-Month | Fre    | om       |
|                                              | March     | March  | February |
|                                              | 2013      | 2012   | 2013     |
| Total - All employees                        | 163,059   | 0.66%  | 0.51%    |
| Executives, officials, and staff assistants  | 9,779     | 2.38%  | -0.60%   |
| Professional and administrative              | 14,165    | 2.61%  | 0.16%    |
| Maintenance of way and structures            | 36,742    | 0.56%  | 1.31%    |
| Maintenance of equipment and stores          | 30,039    | 0.99%  | -0.02%   |
| Transportation (other than train and engine) | 6,753     | 0.34%  | -0.66%   |
| Transportation (train and engine)            | 65,581    | -0.06% | 0.68%    |

|       | March   | March   | February | % Ch   |
|-------|---------|---------|----------|--------|
|       | 2013    | 2012    | 2013     | Year   |
| L 100 | 9,779   | 9,552   | 9,838    | 2.38%  |
| L 200 | 14,165  | 13,805  | 14,143   | 2.61%  |
| L 300 | 36,742  | 36,539  | 36,268   | 0.56%  |
| L 400 | 30,039  | 29,744  | 30,046   | 0.99%  |
| L500  | 6,753   | 6,730   | 6,798    | 0.34%  |
| L600  | 65,581  | 65,622  | 65,135   | -0.06% |
| TOTAL | 163,059 | 161,992 | 162,228  | 0.66%  |